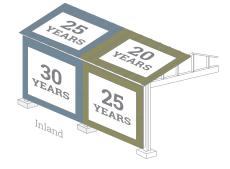

We can distinguish two Confidex® Guarantee zones. In Zone 1 areas, Confidex® provides a colour guarantee of up to 20 years and in Zone 2 up to 15 years. The guarantee periods for locations in the coastal region apply to buildings within 1 km from the coastline. The colour stability guarantee applies only to the 29 standard colours shown in the Tata Steel\* colour chart.

#### Zone 1

- Solid, metallic and matt colours
- Element colours

#### Zone 2

- Solid, metallic and matt colours
- Element colours

\*The full terms and conditions of the Confidex® Guarantee are presented in the online application form available at www.colorcoat-online.com/registration. In order for the Confidex® Guarantee to be valid, it must be registered within 3 months of the building completion date. The Confidex® Guarantee periods shown in the figure above apply to Zone 1 and Zone 2. More information about other zones can be found at www.colorcoat-online.com/confidexmap.