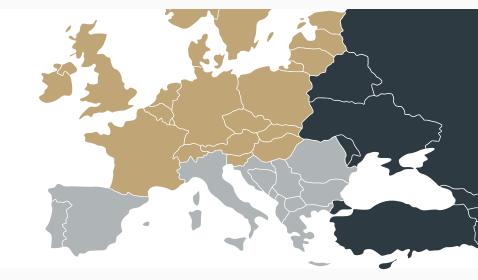

We can distinguish two Confidex® Guarantee zones. In Zone 1 areas, Confidex® provides a colour guarantee of up to 20 years and in Zone 2 up to 15 years. The guarantee periods for locations in the coastal region apply to buildings within 1 km from the coastline. The colour stability guarantee applies only to the 29 standard colours shown in the Tata Steel\* colour chart.

- Northern Europe (Zone 1)
- Southern Europe (Zone 2)
- For areas outside the Confidex®
   Guarantee\* zones, please contact
   Tata Steel for further information

#### Zone 1

- Solid, metallic and matt colours
- Element colours

#### Zone 2

- Solid, metallic and matt colours
- Element colours

\*The full terms and conditions of the Confidex® Guarantee are presented in the online application form available at www.colorcoat-online.com/registration. In order for the Confidex® Guarantee to be valid, it must be registered within 3 months of the building completion date. The Confidex® Guarantee periods shown in the figure above apply to Zone 1 and Zone 2. More information about other zones can be found at www.colorcoat-online.com/confidexmap.