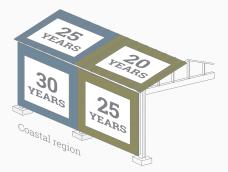

We can distinguish two Confidex® Guarantee zones. In Zone 1 areas, Confidex® provides a colour guarantee of up to 20 years and in Zone 2 up to 15 years. The guarantee periods for locations in the coastal region apply to buildings within 1 km from the coastline. The colour stability guarantee applies only to the 29 standard colours shown in the Tata Steel\* colour chart.

#### Zone 1

- Solid, metallic and matt colours
- Element colours

#### Zone 2

- Solid, metallic and matt colours
- Element colours

\*The full terms and conditions of the Confidex® Guarantee are presented in the online application form available at www.colorcoat-online.com/registration. In order for the Confidex® Guarantee to be valid, it must be registered within 3 months of the building completion date. The Confidex® Guarantee periods shown in the figure above apply to Zone 1 and Zone 2. More information about other zones can be found at www.colorcoat-online.com/confidexmap.