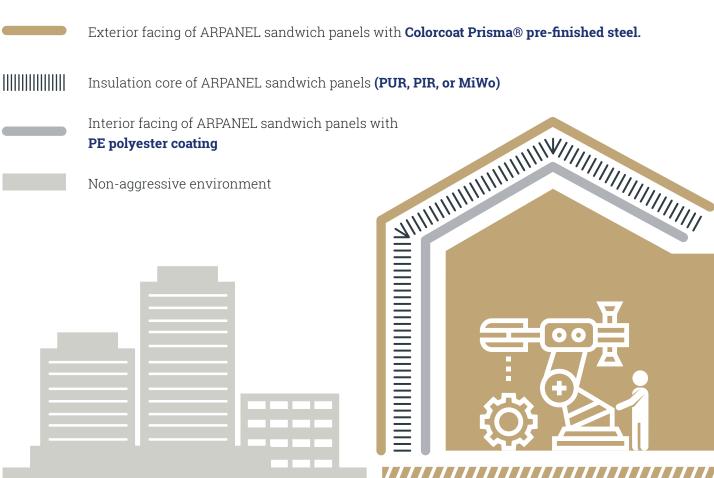

The ARPANEL AESTHETICS sandwich panels are products that combines aesthetics, elegance, and durability. The sandwich panel with Colorcoat Prisma® by Tata Steel is manufactured in such a way to meet the highest ecological standards.

## ARPANEL AESTHETICS

- The revolutionary 3-layer technology of the pre-finished steel used on ARPANEL AESTHETICS sandwich panels, ensures enhanced aesthetics, durability, as well as long lasting performance.
- The Confidex® guarantee is valid for up to 40 years for the weatherside of the industrial and commercial building exposed to the adverse effects of the external environment with no inspection or maintenance to maintain its validity.
- The optimised Galvalloy™ metallic coating (95% zinc (Zn) and 5% aluminium (Al)) provides ultimate corrosion resistance and cut edge protection.
- Independently tested for liberation of volatile organic compounds (VOC) (emission factor for air quality) in accordance with EN ISO 16000-9 (chemical emissions from building materials and equipment, indoor air), and achieved the highest A+ rating.
- Fully REACH compliant (Registration, Evaluation, Authorisation and Restriction of Chemicals); free of chromates including hexavalent chrome
- Fully supports BREEAM & LEED (Environmental Impact Assessment Systems) certification.