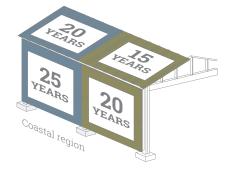

We can distinguish two Confidex® Guarantee zones. In Zone 1 areas, Confidex® provides a colour guarantee of up to 20 years and in Zone 2 up to 15 years. The guarantee periods for locations in the coastal region apply to buildings within 1 km from the coastline. The colour stability guarantee applies only to the 29 standard colours shown in the Tata Steel\* colour chart.

#### Zone 1

- Solid, metallic and matt colours
- Element colours

#### Zone 2

- Solid, metallic and matt colours
- Element colours

\*The full terms and conditions of the Confidex® Guarantee are presented in the online application form available at www.colorcoat-online.com/registration. In order for the Confidex® Guarantee to be valid, it must be registered within 3 months of the building completion date. The Confidex® Guarantee periods shown in the figure above apply to Zone 1 and Zone 2. More information about other zones can be found at www.colorcoat-online.com/confidexmap.