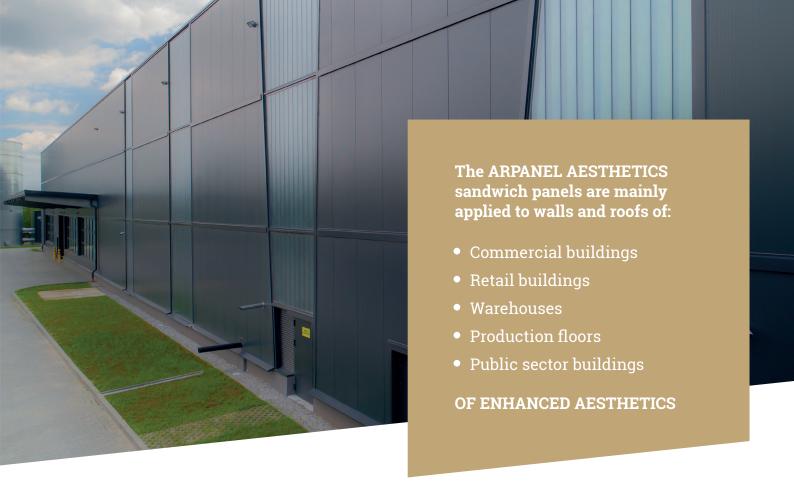

## Sandwich panels advantages

## ARPANEL AESTHETICS

- The revolutionary 3-layer technology of the pre-finished steel used on ARPANEL AESTHETICS sandwich panels, ensures enhanced aesthetics, durability, as well as long lasting performance.
- The Confidex® guarantee is valid for up to 40 years for the weatherside of the industrial and commercial building exposed to the adverse effects of the external environment with no inspection or maintenance to maintain its validity.
- The optimised Galvalloy™ metallic coating (95% zinc (Zn) and 5% aluminium (Al)) provides ultimate corrosion resistance and cut edge protection.
- Independently tested for liberation of volatile organic compounds (VOC) (emission factor for air quality) in accordance with EN ISO 16000-9 (chemical emissions from building materials and equipment, indoor air), and achieved the highest A+ rating.
- Fully REACH compliant (Registration, Evaluation, Authorisation and Restriction of Chemicals); free of chromates including hexavalent chrome
- Fully supports BREEAM & LEED (Environmental Impact Assessment Systems) certification.